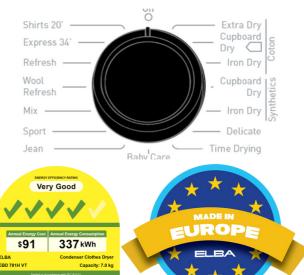

#### **PRODUCT FEATURES**

- Loading Capacity: 7kg
- Electronic programmes indicator
- 15 drying programs
  - Cotton: Extra Dry, Cupboard Dry, Iron Dry
  - Synthetics: Cupboard Dry, Iron Dry
  - Delicate, Time Drying, Baby Care, Jeans, Sport, Mix, Wool Refresh, Refresh, Express 34', Shirts 20'
- Time delay (1 23 hrs)
- Automatic sensor drying
- Drying level selection
- Delicate drying option
- Auto Anti-Crease Function
- Buzzer Mute Function
- Reverse Tumbling Action
- Water tank warning indicator
- Lint filter cleaning warning indicator
- Heat exchanger cleaning warning indicator
- Large door for easy loading/unloading
- Stainless Steel Drum
- LED Drum Light
- Child Lock

## **PERFORMANCES**

- Energy Efficiency : A+
- NEA Rating : √√√√
- NEA Registration No.: MELS-CAS-CD220013
- Voltage/Frequency: 220-240V / 50Hz