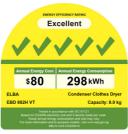

## **PERFORMANCES**

• Energy Efficiency : A++

NEA Rating : √√√√√

• NEA Registration No.: MELS-CAS-CD220014

• Voltage/Frequency: 220-240V / 50Hz