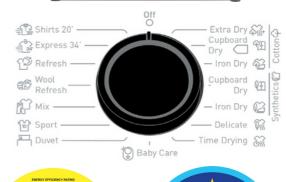

#### **PRODUCT FEATURES**

- Loading Capacity: 8kg
- Electronic programmes indicator
- 15 drying programs
  - Cotton: Extra Dry, Cupboard Dry, Iron Dry
  - Synthetics: Cupboard Dry, Iron Dry
  - Delicate, Time Drying, Baby Care, Duvet, Sport, Mix, Wool Refresh, Refresh, Express 34', Shirts 20'
- Time delay (1 23 hrs)
- Automatic sensor drying
- Drying level selection
- Delicate drying option
- Auto Anti-Crease Function
- Buzzer Mute Function
- Reverse Tumbling Action
- Water tank warning indicator
- Lint filter cleaning warning indicator
- Heat exchanger cleaning warning indicator
- Large door for easy loading/unloading
- Stainless Steel Drum
- LED Drum Light
- Child Lock