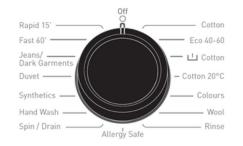

## **PRODUCT FEATURES**

- Loading capacity: 9kg
- 15 Programmes
  - Cotton, Eco 40-60, Cotton Pre-Wash, Cotton 20, Colours, Wool, Rinse, Allergy Safe, Spin / Drain, Hand Wash, Synthetics, Duvet, Jean / Dark Garments, Fast 60', Rapid 15'
- Inverter Motor
- Temperature Selection Option
- Prewash, Extra Rinse Options
- Time Delay Option (1 23 hrs)
- Programme Follower : Anti- Allergic, Rapid Wash, Cold Wash, No Spin
- Automatic Water Adjustment System
- Half Load Detection System
- Child Lock Function