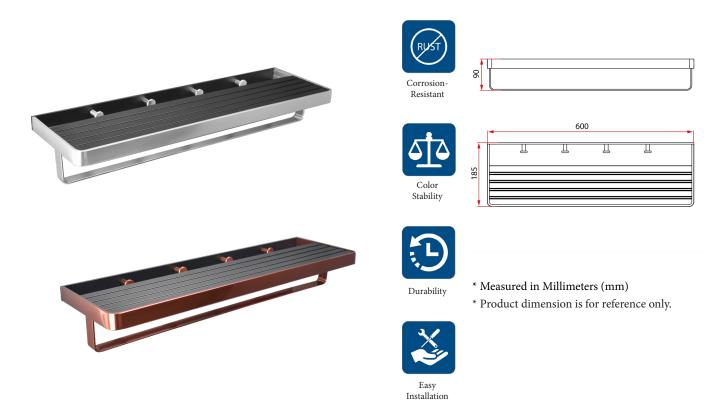

BOLOGNA is a range of 2-tone color bathroom products. It started with a series of faucet after our design team visited the prominent Two Towers in Bologna city, Italy. The use of Black with Rose Gold has created a strong visual identity and formed a new design movement in the industry. BO 3100 is a series of bathroom accessories in 2-tone color, either in black with rose gold or chrome with black, they are made from metal alloy that go thru an anodizing process to convert the metal surface into a decorative, durable, corrosion-resistant with metallic appearance that do not chip or peel. The shape, design, and choice of colors making this series versatile to any bathroom solutions.

| Product Information    |                                                     |
|------------------------|-----------------------------------------------------|
| Model                  | BO 3112.BK.CH / BO 3112.BK.RG                       |
| Material               | Metal Alloy                                         |
| Surface Finishing      | Anodize                                             |
| Colour                 | Matt Black Chrome /Matt Black Rose Gold             |
| Installation           | Wall Mounted                                        |
| Overall Dimension      | 600 x 185 x 90mm                                    |
| Package Included       | 1 x Towel Shelf with Robe Hook + Screws and Anchors |
| Warranty (T&C's Apply) | 1 Year Parts + Service                              |