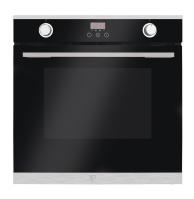

## BOAE 86 A 60CM MULTIFUNCTION OVEN

## **PRODUCT FEATURES**

• 8 functions

Convection, Fan Assist Grill, Full Grill, Bake Cooking, Delicate Cooking, Top Heating, Defrost, Light

- Electronic control with digital clock
- Pop out knob with LED light
- 5 shelf positions with easy detachable side racks
- Triple glazed glass door
- Soft Closing Door System
- Automatic Cut Off Timer
- A-10% class in energy efficiency
- Cavity volume: 73 litres
- Max. temperature: 250 °C
- Total power load: 2.64kW
- Accessories: Grill Tray, Baking Tray and Rotisserie