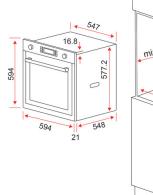

## DIMENSIONS

- Product Size: W594 x D569 x H594 mm
- Cut-Out Size: W565 x D553 x H585mm

www.ef.com.sgf EF Home Appliances@efappliances

45