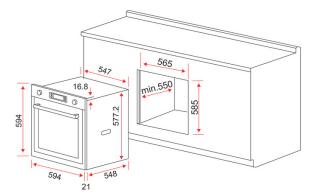

## DIMENSIONS

- Product Size: W594 x D569 x H594 mm
- Cut-Out Size: W565 x D553 x H585mm

www.ef.com.sgf EF Home Appliances@efappliances

45