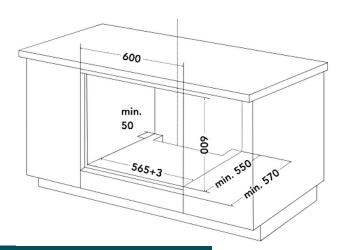

## **DIMENSIONS**

www.ef.com.sg

@efappliances

F EF Home Appliances

 Product Size: W595 x D566 x H596mm • Cut-Out Size: W565 x D550 x H585mm

Microwave + Double Grill + Fan

Microwave + Pizza Mode