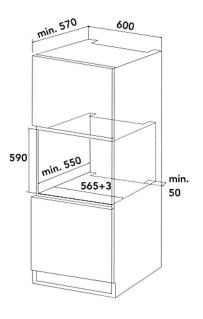

## **DIMENSIONS**

www.ef.com.sg

@efappliances

F EF Home Appliances

 Product Size: W595 x D566 x H596mm • Cut-Out Size: W565 x D550 x H585mm

Microwave + Double Grill + Fan

Microwave + Pizza Mode