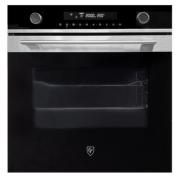

## **PRODUCT FEATURES**

- 16 Functions
- 13 Automatic Recipes
- Black with Stainless Steel Strip and Mirror Glass
- Sensor Touch Control with Push In Pop Out Knobs
- 5 Shelf Positions with Easy Detachable Side Racks
- Triple Glazed Glass Door
- Delay Start and Automatic Cut Off Timer
- Child Lock
- Cavity volume: 72 litres
- Max. Temperature: 250°C
- Total Power Load: 2.9kW (13 Amp)
- Rated Output (Microwave): 800W
- Accessories: Wire Rack and Baking Tray