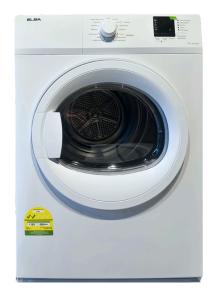

## **PRODUCT FEATURES**

- Loading Capacity : 8kg
- Programmes Indicator
- 15 drying programmes
- Hygiene+ certified by Allergy UK
- Time delay: up to 24 hours
- Automatic Sensor Drying
- Anti-Crease Function
- Buzzer Mute Function
- Drying Level Selection
- Lint Filter Cleaning Indicator
- Large door for easy loading/unloading
- Drum Light
- Child Lock
- Vent Hose Included

## **PRODUCT INFORMATION**

- Product dimension: W597 x D584 x H856mm
- Colour: White

ି CASA

www.elba.com.sg
f ELBA Home Appliances
@@elbahomeappliances