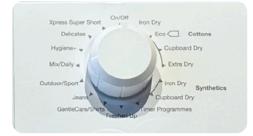

## **PRODUCT FEATURES**

- Loading Capacity : 8kg
- Programmes Indicator
- 15 drying programmes
- Hygiene+ certified by Allergy UK
- Time delay: up to 24 hours
- Automatic Sensor Drying
- Anti-Crease Function
- Buzzer Mute Function
- Drying Level Selection
- Lint Filter Cleaning Indicator
- Large door for easy loading/unloading
- Drum Light
- Child Lock
- Vent Hose Included