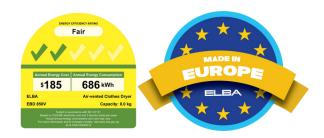

## PERFORMANCES

- Energy Efficiency : C
- NEA Rating :√√
- NEA Registration No. : MELS-CAS-CD240012
- Voltage/Frequency : 220-240V / 50Hz