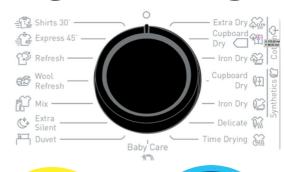

#### **PRODUCT FEATURES**

- Loading Capacity: 9kg
- Electronic programmes indicator
- 15 drying programs
  - Cotton: Extra Dry, Cupboard Dry, Iron Dry
  - Synthetics: Cupboard Dry, Iron Dry
  - Delicate, Time Drying, Baby Care, Duvet, Extra Silent, Mix, Wool Refresh, Refresh, Express 45', Shirts 30'
- Time delay (1 23 hrs)
- Automatic sensor drying
- Drying level selection
- Delicate drying option
- Auto Anti-Crease Function
- Buzzer Mute Function
- Reverse Tumbling Action
- Water tank warning indicator
- Lint filter cleaning warning indicator
- Heat exchanger cleaning warning indicator
- Large door for easy loading/unloading
- Stainless Steel Drum
- LED Drum Light
- Child Lock