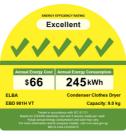

# **PERFORMANCES**

• Energy Efficiency : A+++

NEA Rating : √√√√√

• NEA Registration No. : MELS-CAS-CD220015

• Voltage/Frequency: 220-240V / 50Hz