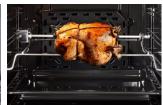

#### **PRODUCT FEATURES**

- 9 Functions:
  - Oven light
  - Convection
  - Bottom Heat Only
  - Top Heat Only
  - Grill with Rotisserie
  - Fan Assisted Grill
  - Fan Assisted Top and Bottom Heating
  - Hot Air Cooking
  - Fan Only (Defrosting)
- 87 Litres Capacity
- Black glass design with premium grade solid stainless steel door handle
- Touch control programmer
- Cooling fan
- Easy removable door with soft closing hinge
- Easy clip removable inner glass
- Slide-out removable inner glass
- Easy to clean enamel coating
- Catalytic panels
- Oven accessories: Tray, shelf, shaped shelf, fat filter, telescopic sliding shelf supports, rotisserie kit

## PRODUCT INFORMATION

Product size: W896 x H478 x D566mm

Built-in: W860 x H480 x D550mm

Colour: Stainless Steel, Black Glass

**Shaped Shelf** 

Maxi Cavity

Rotisserie

**Touch Control Programmer** 