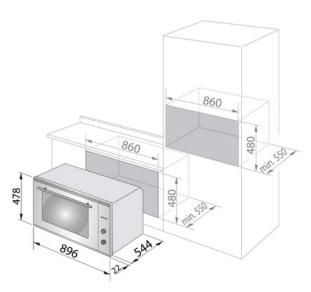

## PRODUCT INFORMATION

Product size: W896 x H478 x D566mm

Built-in: W860 x H480 x D550mm

Colour: Stainless Steel, Black Glass

**Shaped Shelf** 

Maxi Cavity

Rotisserie

**Touch Control Programmer** 