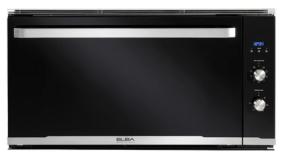

# **ELIO 910**

## 90CM ELECTRIC MULTI-FUNCTION OVEN

#### **PRODUCT FEATURES**

- 9 Functions:
  - Oven light
  - Convection
  - Bottom Heat Only
  - Top Heat Only
  - Grill with Rotisserie
  - Fan Assisted Grill
  - Fan Assisted Top and Bottom Heating
  - Hot Air Cooking
  - Fan Only (Defrosting)
- 87 Litres Capacity
- Black glass design with premium grade solid stainless steel door handle
- Touch control programmer
- Cooling fan
- Easy removable door with soft closing hinge
- Easy clip removable inner glass
- Slide-out removable inner glass
- Easy to clean enamel coating
- Catalytic panels
- Oven accessories: Tray, shelf, shaped shelf, fat filter, telescopic sliding shelf supports, rotisserie kit

## PRODUCT INFORMATION

Product size: W896 x H478 x D566mm

Built-in: W860 x H480 x D550mm

Colour: Stainless Steel, Black Glass

**Shaped Shelf** 

Maxi Cavity

Rotisserie

**Touch Control Programmer** 