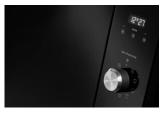

#### **PRODUCT FEATURES**

- 9 Functions:
  - Oven light
  - Convection
  - Bottom Heat Only
  - Top Heat Only
  - Grill with Rotisserie
  - Fan Assisted Grill
  - Fan Assisted Top and Bottom Heating
  - Hot Air Cooking
  - Fan Only (Defrosting)
- 87 Litres Capacity
- Black glass design with premium grade solid stainless steel door handle
- Touch control programmer
- Cooling fan
- Easy removable door with soft closing hinge
- Easy clip removable inner glass
- Slide-out removable inner glass
- Easy to clean enamel coating
- Catalytic panels
- Oven accessories: Tray, shelf, shaped shelf, fat filter, telescopic sliding shelf supports, rotisserie kit

## PRODUCT INFORMATION

Product size: W896 x H478 x D566mm

Built-in: W860 x H480 x D550mm

Colour: Stainless Steel, Black Glass

**Shaped Shelf** 

Maxi Cavity

Rotisserie

**Touch Control Programmer** 