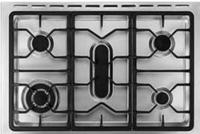

## **PRODUCT FEATURES**

- 90cm range cooker
- 5 burners gas hob:
- 1 triple ring burner 3.5kW
- 1 fish burner 2.5kW
- 2 semi-rapid burners 1.75kW
- 1 auxiliary burner 1.0kW
- Oven capacity: 105L
- 8 functions
- Electronic control
- Digital clock
- Automatic cut-off timer
- Cavity cooling system
- Double oven lights
- Double circulation fans
- Easy clean removable inner glass door
- Double glazed glass door
- Slide out storage compartment
- Includes 2 grilling racks and 1 baking tray