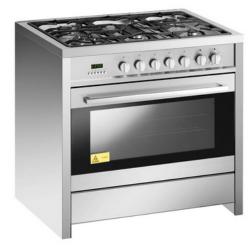

## **GC AE 9650 A SS**

## FREE STANDING COOKER

## **PRODUCT FEATURES**

- 90cm range cooker
- 5 burners gas hob:
- 1 triple ring burner 3.5kW
- 1 fish burner 2.5kW
- 2 semi-rapid burners 1.75kW
- 1 auxiliary burner 1.0kW
- Oven capacity: 105L
- 8 functions
- Electronic control
- Digital clock
- Automatic cut-off timer
- Cavity cooling system
- Double oven lights
- Double circulation fans
- Easy clean removable inner glass door
- Double glazed glass door
- Slide out storage compartment
- Includes 2 grilling racks and 1 baking tray

## **DIMENSIONS**

• Product Size: W900 x D600 x H910mm

• Colour: Stainless Steel