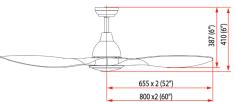

| <b>Product Information</b>     |                                                                   |
|--------------------------------|-------------------------------------------------------------------|
| Model                          | MATE                                                              |
| Material                       | Blade (ABS)                                                       |
| Colour                         | Matt Black / Timber                                               |
| Fan Size                       | 52 inch / 60 inch                                                 |
| No. of Blades                  | 3                                                                 |
| Motor                          | DC Frequency Converter (Tested more than 10,000 times)            |
| LED                            | 24W (Reading Light / Warm Light / Cool Yellow)                    |
| Remote Control                 | RF Frequency / 6 Speed Control / 4Hr Timer / 2*1.5V AAA Batteries |
| Size of Downrod                | 4 inch / Standard 6 inch / 12 inch                                |
| Airflow CFM (Low ~ High Speed) | 1960~7450 (52") / 2250~7620 (60")                                 |
| Max. RPM (Low ~ High Speed)    | 95~230 (52") / 74~170 (60")                                       |
| Safety Mark                    | 190623-12                                                         |
| Package Included               | 1 x Ceiling Fan + 6 inch Downrod + Remote Set + Light Kit         |
| Warranty (T&C's Apply)         | 1 Year Parts + Service / 10 Years Motor                           |