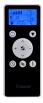

| <b>Product Information</b>     |                                                                   |
|--------------------------------|-------------------------------------------------------------------|
| Model                          | MATE                                                              |
| Material                       | Blade (ABS)                                                       |
| Colour                         | Matt Black / Timber                                               |
| Fan Size                       | 52 inch / 60 inch                                                 |
| No. of Blades                  | 3                                                                 |
| Motor                          | DC Frequency Converter (Tested more than 10,000 times)            |
| LED                            | 24W (Reading Light / Warm Light / Cool Yellow)                    |
| Remote Control                 | RF Frequency / 6 Speed Control / 4Hr Timer / 2*1.5V AAA Batteries |
| Size of Downrod                | 4 inch / Standard 6 inch / 12 inch                                |
| Airflow CFM (Low ~ High Speed) | 1960~7450 (52") / 2250~7620 (60")                                 |
| Max. RPM (Low ~ High Speed)    | 95~230 (52") / 74~170 (60")                                       |
| Safety Mark                    | 190623-12                                                         |
| Package Included               | 1 x Ceiling Fan + 6 inch Downrod + Remote Set + Light Kit         |
| Warranty (T&C's Apply)         | 1 Year Parts + Service / 10 Years Motor                           |