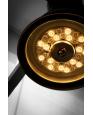

52", 60" Ceiling Fan With Light Kit

- \* Measured in Millimeters (mm)
- \* Product dimension is for reference only.

MATE is a sturdy look ceiling fan designed with maximum performance. Measuring at 52" & 60", each blade is fine twisted in its size and pitch-angle so that it can generate a strong breezes and cool a bigger area. This perfect combination of design and performance has made MATE series a popular choice among new house owner. Install a mate, it will blow away your tiredness and be a focal point of your living or dining room. Available in Black and Timber.

| <b>Product Information</b>     |                                                                   |
|--------------------------------|-------------------------------------------------------------------|
| Model                          | MATE                                                              |
| Material                       | Blade (ABS)                                                       |
| Colour                         | Matt Black / Timber                                               |
| Fan Size                       | 52 inch / 60 inch                                                 |
| No. of Blades                  | 3                                                                 |
| Motor                          | DC Frequency Converter (Tested more than 10,000 times)            |
| LED                            | 24W (Reading Light / Warm Light / Cool Yellow)                    |
| Remote Control                 | RF Frequency / 6 Speed Control / 4Hr Timer / 2*1.5V AAA Batteries |
| Size of Downrod                | 4 inch / Standard 6 inch / 12 inch                                |
| Airflow CFM (Low ~ High Speed) | 1960~7450 (52") / 2250~7620 (60")                                 |
| Max. RPM (Low ~ High Speed)    | 95~230 (52") / 74~170 (60")                                       |
| Safety Mark                    | 190623-12                                                         |
| Package Included               | 1 x Ceiling Fan + 6 inch Downrod + Remote Set + Light Kit         |
| Warranty (T&C's Apply)         | 1 Year Parts + Service / 10 Years Motor                           |