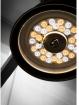

52", 60" Ceiling Fan With Light Kit

- \* Measured in Millimeters (mm)
- \* Product dimension is for reference only.

MATE is a sturdy look ceiling fan designed with maximum performance. Measuring at 52" & 60", each blade is fine twisted in its size and pitch-angle so that it can generate a strong breezes and cool a bigger area. This perfect combination of design and performance has made MATE series a popular choice among new house owner. Install a mate, it will blow away your tiredness and be a focal point of your living or dining room. Available in Black and Timber.

| <b>Product Information</b>     |                                                                   |
|--------------------------------|-------------------------------------------------------------------|
| Model                          | MATE                                                              |
| Material                       | Blade (ABS)                                                       |
| Colour                         | Matt Black / Timber                                               |
| Fan Size                       | 52 inch / 60 inch                                                 |
| No. of Blades                  | 3                                                                 |
| Motor                          | DC Frequency Converter (Tested more than 10,000 times)            |
| LED                            | 24W (Reading Light / Warm Light / Cool Yellow)                    |
| Remote Control                 | RF Frequency / 6 Speed Control / 4Hr Timer / 2*1.5V AAA Batteries |
| Size of Downrod                | 4 inch / Standard 6 inch / 12 inch                                |
| Airflow CFM (Low ~ High Speed) | 1960~7450 (52") / 2250~7620 (60")                                 |
| Max. RPM (Low ~ High Speed)    | 95~230 (52") / 74~170 (60")                                       |
| Safety Mark                    | 190623-12                                                         |
| Package Included               | 1 x Ceiling Fan + 6 inch Downrod + Remote Set + Light Kit         |
| Warranty (T&C's Apply)         | 1 Year Parts + Service / 10 Years Motor                           |