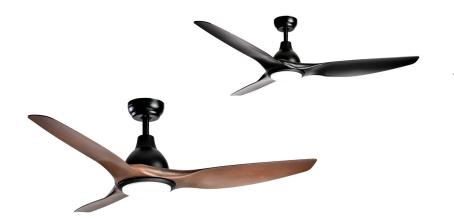

52", 60" Ceiling Fan With Light Kit

- \* Measured in Millimeters (mm)
- \* Product dimension is for reference only.

MATE is a sturdy look ceiling fan designed with maximum performance. Measuring at 52" & 60", each blade is fine twisted in its size and pitch-angle so that it can generate a strong breezes and cool a bigger area. This perfect combination of design and performance has made MATE series a popular choice among new house owner. Install a mate, it will blow away your tiredness and be a focal point of your living or dining room. Available in Black and Timber.