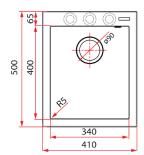

Resistance to impact

Resistance to thermal shocks

Antibacterial Protection

UV protection, no discolouration overtime

Easy clean bowl angle

- \* Measured in Millimeters (mm)
- \* Product dimension and cut-out specification is for reference only.

| <b>Product Information</b> |                                                                             |
|----------------------------|-----------------------------------------------------------------------------|
| Model                      | MEQ 810-41 PB / MEQ 810-41 WH / MEQ 810-41 TI                               |
| Material                   | Granite                                                                     |
| Surface Finishing          | Ceramization                                                                |
| Colour                     | Pearl Black (Current) / Pearl White (Indent) / Titanium (Current)           |
| Installation               | Inset                                                                       |
| Pre-Punch Tap Hole         | Nil                                                                         |
| Sound Deadening Pads       | No                                                                          |
| Reversible                 | No                                                                          |
| Overflow                   | Yes                                                                         |
| Minimum Cabinet            | 900mm                                                                       |
| Overall Dimension          | 410 x 500 x 190mm                                                           |
| Bowl Dimension             | 340 x 400mm                                                                 |
| Package Included           | Kitchen Sink + 3½" Strainer Waste + Cut-Out Template + Clips + Sealing Tape |
| Warranty (T&C's Apply)     | 5 Years Against De-Colouring On Sinks Surface (proper maintenance)          |