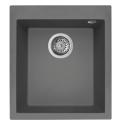

## METEOR

Granite Kitchen Sink - 1 Bowl

Pearl White (WH)

Titanium (TI)

METEOR series of kitchen sinks are made from natural granite and acrylic resin; they are manufactured through an exclusive technological process that fired the sink at 700°C which increased its durability and hardness. Thus, granite sinks are of high resistance to thermal shock and scratches, also it has an antibacterial protection via enriching the mass with silver ions and inhibits the growth of bacteria. Available in different configurations & sizes and comes in 3 popular colours, Pearl Black, Titanium Sliver and Pearl White. At Rubine, we definitely have a choice of sink to match your kitchen.

| <b>Product Information</b> |                                                                             |
|----------------------------|-----------------------------------------------------------------------------|
| Model                      | MEQ 810-41 PB / MEQ 810-41 WH / MEQ 810-41 TI                               |
| Material                   | Granite                                                                     |
| Surface Finishing          | Ceramization                                                                |
| Colour                     | Pearl Black (Current) / Pearl White (Indent) / Titanium (Current)           |
| Installation               | Inset                                                                       |
| Pre-Punch Tap Hole         | Nil                                                                         |
| Sound Deadening Pads       | No                                                                          |
| Reversible                 | No                                                                          |
| Overflow                   | Yes                                                                         |
| Minimum Cabinet            | 900mm                                                                       |
| Overall Dimension          | 410 x 500 x 190mm                                                           |
| Bowl Dimension             | 340 x 400mm                                                                 |
| Package Included           | Kitchen Sink + 3½" Strainer Waste + Cut-Out Template + Clips + Sealing Tape |
| Warranty (T&C's Apply)     | 5 Years Against De-Colouring On Sinks Surface (proper maintenance)          |