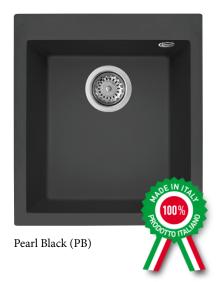

## METEOR

Granite Kitchen Sink - 1 Bowl

Pearl White (WH)

Titanium (TI)

METEOR series of kitchen sinks are made from natural granite and acrylic resin; they are manufactured through an exclusive technological process that fired the sink at 700°C which increased its durability and hardness. Thus, granite sinks are of high resistance to thermal shock and scratches, also it has an antibacterial protection via enriching the mass with silver ions and inhibits the growth of bacteria. Available in different configurations & sizes and comes in 3 popular colours, Pearl Black, Titanium Sliver and Pearl White. At Rubine, we definitely have a choice of sink to match your kitchen.

| <b>Product Information</b> |                                                                             |
|----------------------------|-----------------------------------------------------------------------------|
| Model                      | MEQ 810-41 PB / MEQ 810-41 WH / MEQ 810-41 TI                               |
| Material                   | Granite                                                                     |
| Surface Finishing          | Ceramization                                                                |
| Colour                     | Pearl Black (Current) / Pearl White (Indent) / Titanium (Current)           |
| Installation               | Inset                                                                       |
| Pre-Punch Tap Hole         | Nil                                                                         |
| Sound Deadening Pads       | No                                                                          |
| Reversible                 | No                                                                          |
| Overflow                   | Yes                                                                         |
| Minimum Cabinet            | 900mm                                                                       |
| Overall Dimension          | 410 x 500 x 190mm                                                           |
| Bowl Dimension             | 340 x 400mm                                                                 |
| Package Included           | Kitchen Sink + 3½" Strainer Waste + Cut-Out Template + Clips + Sealing Tape |
| Warranty (T&C's Apply)     | 5 Years Against De-Colouring On Sinks Surface (proper maintenance)          |