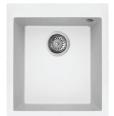

## METEOR

Granite Kitchen Sink - 1 Bowl

Pearl White (WH)

Titanium (TI)

METEOR series of kitchen sinks are made from natural granite and acrylic resin; they are manufactured through an exclusive technological process that fired the sink at 700°C which increased its durability and hardness. Thus, granite sinks are of high resistance to thermal shock and scratches, also it has an antibacterial protection via enriching the mass with silver ions and inhibits the growth of bacteria. Available in different configurations & sizes and comes in 3 popular colours, Pearl Black, Titanium Sliver and Pearl White. At Rubine, we definitely have a choice of sink to match your kitchen.

| <b>Product Information</b> |                                                                             |
|----------------------------|-----------------------------------------------------------------------------|
| Model                      | MEQ 810-41 PB / MEQ 810-41 WH / MEQ 810-41 TI                               |
| Material                   | Granite                                                                     |
| Surface Finishing          | Ceramization                                                                |
| Colour                     | Pearl Black (Current) / Pearl White (Indent) / Titanium (Current)           |
| Installation               | Inset                                                                       |
| Pre-Punch Tap Hole         | Nil                                                                         |
| Sound Deadening Pads       | No                                                                          |
| Reversible                 | No                                                                          |
| Overflow                   | Yes                                                                         |
| Minimum Cabinet            | 900mm                                                                       |
| Overall Dimension          | 410 x 500 x 190mm                                                           |
| Bowl Dimension             | 340 x 400mm                                                                 |
| Package Included           | Kitchen Sink + 3½" Strainer Waste + Cut-Out Template + Clips + Sealing Tape |
| Warranty (T&C's Apply)     | 5 Years Against De-Colouring On Sinks Surface (proper maintenance)          |