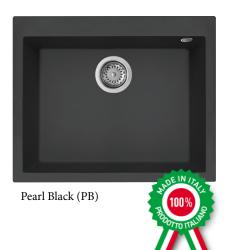

## **METEOR** Granite Kitchen Sink - 1 Bowl

540 610

Ο

65

500 400

06

METEOR series of kitchen sinks are made from natural granite and acrylic resin; they are manufactured through an exclusive technological process that fired the sink at 700°C which increased its durability and hardness. Thus, granite sinks are of high resistance to thermal shock and scratches, also it has an antibacterial protection via enriching the mass with silver ions and inhibits the growth of bacteria. Available in different configurations & sizes and comes in 3 popular colours, Pearl Black, Titanium Sliver and Pearl White. At Rubine, we definitely have a choice of sink to match your kitchen.

UV protection, no discolouration overtime

Easy clean

bowl angle

\* Measured in Millimeters (mm)

\* Product dimension and cut-out specification is for reference only.

| Product Information                                                                                               |                                                                             |
|-------------------------------------------------------------------------------------------------------------------|-----------------------------------------------------------------------------|
| Model                                                                                                             | MEQ 810-61 PB / MEQ 810-61 WH / MEQ 810-61 TI                               |
| Material                                                                                                          | Granite                                                                     |
| Surface Finishing                                                                                                 | Ceramization                                                                |
| Colour                                                                                                            | Pearl Black (Current) / Pearl White (Current) / Titanium (Current)          |
| Installation                                                                                                      | Inset                                                                       |
| Pre-Punch Tap Hole                                                                                                | Nil                                                                         |
| Sound Deadening Pads                                                                                              | No                                                                          |
| Reversible                                                                                                        | No                                                                          |
| Overflow                                                                                                          | Yes                                                                         |
| Minimum Cabinet                                                                                                   | 900mm                                                                       |
| Overall Dimension                                                                                                 | 610 x 500 x 190mm                                                           |
| Bowl Dimension                                                                                                    | 540 x 400mm                                                                 |
| Package Included                                                                                                  | Kitchen Sink + 3½" Strainer Waste + Cut-Out Template + Clips + Sealing Tape |
| Warranty (T&C's Apply)                                                                                            | 5 Years Against De-Colouring On Sinks Surface (proper maintenance)          |
| Copyright. All Rights Reserved. Rubine is constantly improving its products and make changes if deemed necessary. |                                                                             |