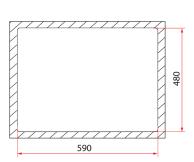

UV protection, no discolouration overtime

Easy clean

bowl angle

\* Measured in Millimeters (mm)

\* Product dimension and cut-out specification is for reference only.

| Product Information                                                                                               |                                                                             |
|-------------------------------------------------------------------------------------------------------------------|-----------------------------------------------------------------------------|
| Model                                                                                                             | MEQ 810-61 PB / MEQ 810-61 WH / MEQ 810-61 TI                               |
| Material                                                                                                          | Granite                                                                     |
| Surface Finishing                                                                                                 | Ceramization                                                                |
| Colour                                                                                                            | Pearl Black (Current) / Pearl White (Current) / Titanium (Current)          |
| Installation                                                                                                      | Inset                                                                       |
| Pre-Punch Tap Hole                                                                                                | Nil                                                                         |
| Sound Deadening Pads                                                                                              | No                                                                          |
| Reversible                                                                                                        | No                                                                          |
| Overflow                                                                                                          | Yes                                                                         |
| Minimum Cabinet                                                                                                   | 900mm                                                                       |
| Overall Dimension                                                                                                 | 610 x 500 x 190mm                                                           |
| Bowl Dimension                                                                                                    | 540 x 400mm                                                                 |
| Package Included                                                                                                  | Kitchen Sink + 3½" Strainer Waste + Cut-Out Template + Clips + Sealing Tape |
| Warranty (T&C's Apply)                                                                                            | 5 Years Against De-Colouring On Sinks Surface (proper maintenance)          |
| Copyright. All Rights Reserved. Rubine is constantly improving its products and make changes if deemed necessary. |                                                                             |