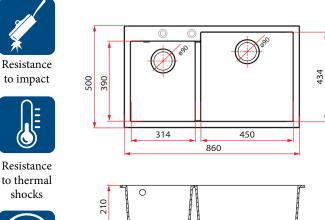

shocks

UV protection, no discolouration overtime

Easy clean

bowl angle

\* Measured in Millimeters (mm)

\* Product dimension and cut-out specification is for reference only.

| MEQ 860-86R PB / MEQ 860-86R WH / MEQ 860-86R TI                            |
|-----------------------------------------------------------------------------|
|                                                                             |
| Granite                                                                     |
| Ceramization                                                                |
| Pearl Black (Current) / Pearl White (Indent) / Titanium (Current)           |
| Inset                                                                       |
| Nil                                                                         |
| No                                                                          |
| No                                                                          |
| Yes                                                                         |
| 1200mm                                                                      |
| 860 x 500 x 210mm                                                           |
| 314 x 390mm / 450 x 434mm                                                   |
| Kitchen Sink + 3½" Strainer Waste + Cut-Out Template + Clips + Sealing Tape |
| 5 Years Against De-Colouring On Sinks Surface (proper maintenance)          |
|                                                                             |