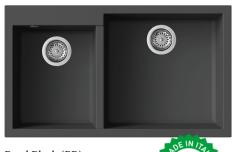

## METEOR Granite Kitchen Sink - 1<sup>3</sup>/<sub>4</sub> Bowls

Pearl Black (PB)

METEOR series of kitchen sinks are made from natural granite and acrylic resin; they are manufactured through an exclusive technological process that fired the sink at 700°C which increased its durability and hardness. Thus, granite sinks are of high resistance to thermal shock and scratches, also it has an antibacterial protection via enriching the mass with silver ions and inhibits the growth of bacteria. Available in different configurations & sizes and comes in 3 popular colours, Pearl Black, Titanium Sliver and Pearl White. At Rubine, we definitely have a choice of sink to match your kitchen.