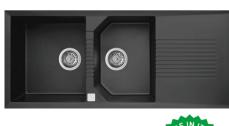

## METEOR

Granite Kitchen Sink - 134 Bowls + Drainer

Pearl Black (PB)

0

METEOR series of kitchen sinks are made from natural granite and acrylic resin; they are manufactured through an exclusive technological process that fired the sink at 700°C which increased its durability and hardness. Thus, granite sinks are of high resistance to thermal shock and scratches, also it has an antibacterial protection via enriching the mass with silver ions and inhibits the growth of bacteria. Available in different configurations & sizes and comes in 3 popular colours, Pearl Black, Titanium Sliver and Pearl White. At Rubine, we definitely have a choice of sink to match your kitchen.