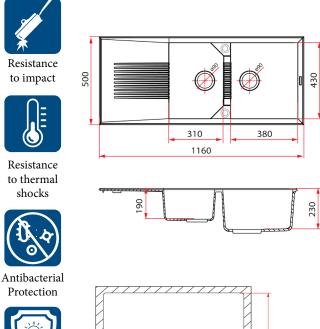

UV protection, no discolouration overtime

Easy clean

bowl angle

\* Measured in Millimeters (mm)

\* Product dimension and cut-out specification is for reference only.

| MEQ 861 PB / MEQ 861 WH / MEQ 861 TI                                                                    |
|---------------------------------------------------------------------------------------------------------|
| Granite                                                                                                 |
| Ceramization                                                                                            |
| Pearl Black (Current) / Pearl White (Indent) / Titanium (Indent)                                        |
| Inset                                                                                                   |
| Nil                                                                                                     |
| No                                                                                                      |
| Yes                                                                                                     |
| Yes                                                                                                     |
| 1800mm                                                                                                  |
| 1160 x 500 x 190/230mm                                                                                  |
| 310 x 430mm / 380 x 430mm                                                                               |
| Kitchen Sink + 3 <sup>1</sup> / <sub>2</sub> " Strainer Waste + Cut-Out Template + Clips + Sealing Tape |
| 5 Years Against De-Colouring On Sinks Surface (proper maintenance)                                      |
|                                                                                                         |