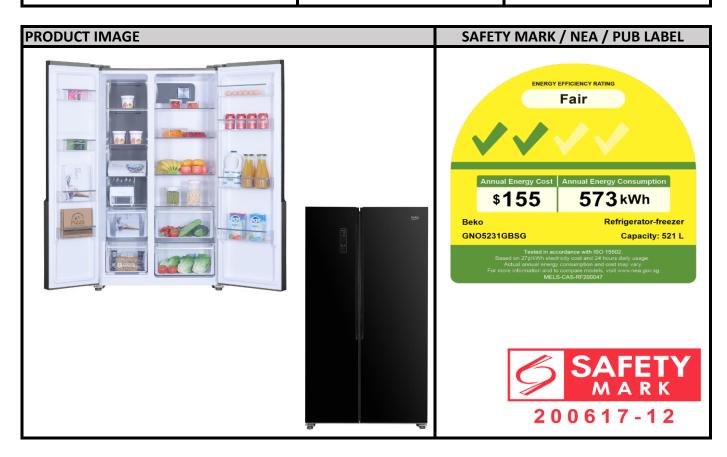

## **PRODUCT SPECIFICATIONS**

| MODEL NO    | SKU CODE   | EAN CODE      |
|-------------|------------|---------------|
| GNO5231GBSG | 8994473200 | 8690842389702 |

| SPECIFICATIONS | PRODUCT CHARACTERISTICS                                 |                                  |  |
|----------------|---------------------------------------------------------|----------------------------------|--|
| Product Type   | 563L Side By Side Refrigerator                          |                                  |  |
| Performance    | Energy Efficiency: 2 Tick                               | Annual Energy Cost: \$155        |  |
|                | Annual Energy Consumption: 573 kWh                      |                                  |  |
| Specifications | Total Gross Volume: 563L                                | Total Net Volume: 521L           |  |
|                | Total Cooler Volume: 344L                               | Total Freezer Volume: 177L       |  |
| Colour:        | Glass Black                                             | Glass Black                      |  |
| Features       | NeoFrost Technology                                     |                                  |  |
|                | Active Fresh Blue Light Technology                      |                                  |  |
|                | Active Odour Filter                                     |                                  |  |
|                | Eco Function                                            |                                  |  |
|                | Fast Freeze                                             |                                  |  |
|                | Vaction Mode                                            |                                  |  |
| Dimensions     | (H x W x D) 1770 x 905 x 670 mm                         |                                  |  |
| Warranty       | 2 Years Local Warranty* and 12 Year Compressor Warranty |                                  |  |
|                | *(2 Years Covers Parts & Labou                          | *(2 Years Covers Parts & Labour) |  |