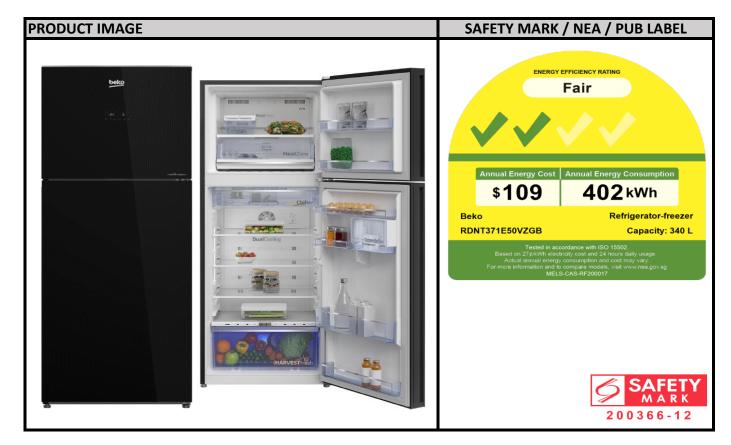

## **PRODUCT SPECIFICATONS**

MAIN PARTNER OF FC BARCELONA

| MODEL NO       | SKU CODE   | EAN CODE      |
|----------------|------------|---------------|
| RDNT371E50VZGB | 8700000662 | 8859377106233 |

| SPECIFICATIONS | PRODUCT CHARACTERISTIC                                  | PRODUCT CHARACTERISTICS      |  |
|----------------|---------------------------------------------------------|------------------------------|--|
| Product Type   | 372L Top Mount Refrigerator                             |                              |  |
| Performance    | Energy Efficiency: 2 Tick                               | Annual Energy Cost: \$109    |  |
|                | Annual Energy Consumption: 402 kWh                      |                              |  |
| Specifications | Total Gross Volume: 372L                                | Total Net Volume: 340L       |  |
|                | Total Cooler Volume: 242L                               | Total Freezer Volume: 98L    |  |
| Colour:        | Glass Black                                             |                              |  |
| Features       | Prosmart Inverter Compressor                            | Prosmart Inverter Compressor |  |
|                | NeoFrost Technology                                     |                              |  |
|                | Everfresh+ Compartment                                  |                              |  |
|                | HarvestFresh Technology                                 |                              |  |
|                | Active Seal Guard                                       |                              |  |
|                | Active Odour Filter                                     |                              |  |
| Dimensions     | (H x W x D) 1600 x 660 x 700 mm                         |                              |  |
| Warranty       | 2 Years Local Warranty* and 12 Year Compressor Warranty |                              |  |
|                | *(2 Years Covers Parts & Labour)                        |                              |  |