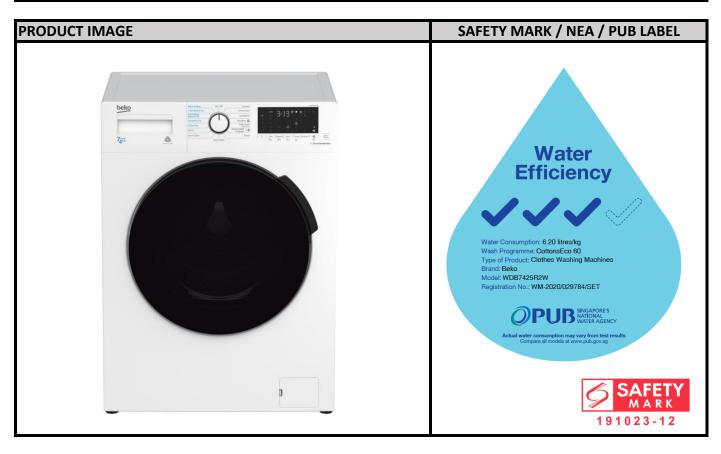

## **PRODUCT SPECIFICATIONS**

| MODEL NO   | SKU CODE   | EAN CODE      |
|------------|------------|---------------|
| WDB7425R2W | 7169341600 | 5023790047593 |

| SPECIFICATIONS           | PRODUCT CHARACTERISTICS                                                      |                               |  |  |
|--------------------------|------------------------------------------------------------------------------|-------------------------------|--|--|
| Product Type             | 7KG / 4KG Front Load Washer Dryer                                            |                               |  |  |
| Performance              | Water Efficiency: 3 Ticks                                                    | Maximum Spin Speed: 1200 rpm  |  |  |
|                          | Water Consumption: 6.20 L/KG                                                 | Wash Programme: Cotton Eco 60 |  |  |
| Key Features             | Prosmart Inverter Motor / SteamCure / Fast+ Function / Bluetooth Function    |                               |  |  |
|                          | OptiSense Technology / Woolmark Apparel Care                                 |                               |  |  |
| Bluetooth Specifications | Operating Frequency: 2402 - 2480 MHz / Operting Power: 230V ~ 50Hz           |                               |  |  |
| Number of Programmes     | 15 Programs                                                                  |                               |  |  |
| Programmes               | Cottons / Cottons Eco / Synthetics / Woollens / Hand Wash / Daily Express /  |                               |  |  |
|                          | Xpress Super Short / DownWear / Downloaded Program / Spin+Drain /            |                               |  |  |
|                          | Rnse / Shirts / Cotton Dry / Synthetic Dry / Hygiene+ Wash&Dry /             |                               |  |  |
|                          | 4KG Wash&Dry / Wash&Wear                                                     |                               |  |  |
| Safety                   | Door Lock Indicator / No Water Indicator / Child Lock / Time Delay 0-24hrs / |                               |  |  |
|                          | Unbalanced Load Control / Automatic Water Adjustment                         |                               |  |  |
| Dimensions               | (H x W x D) 840 x 600 x 500 mm                                               |                               |  |  |
| Warranty                 | 3 Years Local Warranty* and 12 Year Motor Warranty                           |                               |  |  |
|                          | *(1st 2 Years Covers Parts & Labour, 3rd Year Parts Only)                    |                               |  |  |