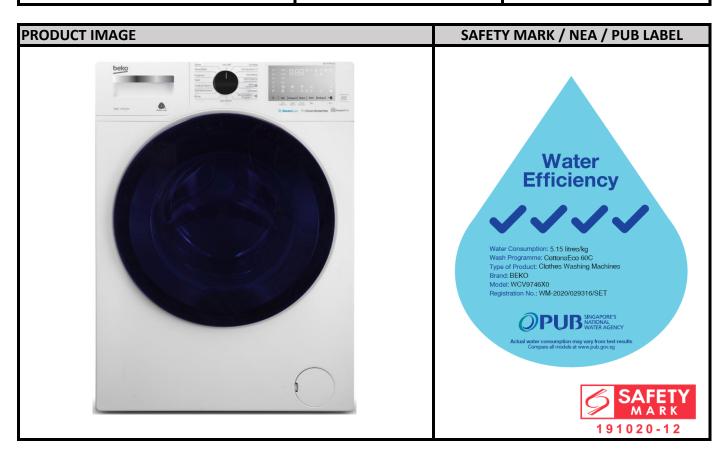

## **PRODUCT SPECIFICATIONS**

| MODEL NO  | SKU CODE   | EAN CODE      |
|-----------|------------|---------------|
| WCV9746X0 | 8888973200 | 8690842261817 |

| SPECIFICATIONS           | PRODUCT CHARACTERISTICS                                                    |                              |  |
|--------------------------|----------------------------------------------------------------------------|------------------------------|--|
| Product Type             | 9KG Front Load Washing Machine                                             |                              |  |
| Performance              | Water Efficiency:                                                          | Maximum Spin Speed: 1400 rpm |  |
|                          | Water Consumption:                                                         | Wash Programme:              |  |
| Key Features             | Prosmart Inverter Motor / Prewash / SteamCure / Fast+ / Bluetooth          |                              |  |
| Bluetooth Specifications | Operating Frequency: 2402 - 2480 MHz / Operting Power: 230V ~ 50Hz         |                              |  |
| Number of Programmes     | 15 Programs                                                                |                              |  |
| Programmes               | Cottons / Cottons Eco / Synthetics / Daily Express or Xpress Super Short / |                              |  |
|                          | Woollens or Handwash / Gentlecare / Downloaded Program / Spin + Drain /    |                              |  |
|                          | Rinse / Dark Care or Jeans / Outdoor or Sports / StainExpert / Hygiene+    |                              |  |
|                          | Down Wear / Shirts                                                         |                              |  |
| Safaty                   | Door Lock Indicator / No Water Indicator / Child Lock / Time Delay 0-24hrs |                              |  |
| Safety                   | Unbalanced Load Control / Automatic Water Adjustment                       |                              |  |
| Dimensions               | (H x W x D) 840 x 600 x 590 mm                                             |                              |  |
| Warranty                 | 3 Years Local Warranty* and 12 Year Motor Warranty                         |                              |  |
|                          | *(1st 2 Years Covers Parts & Labour, 3rd Year Parts Only)                  |                              |  |