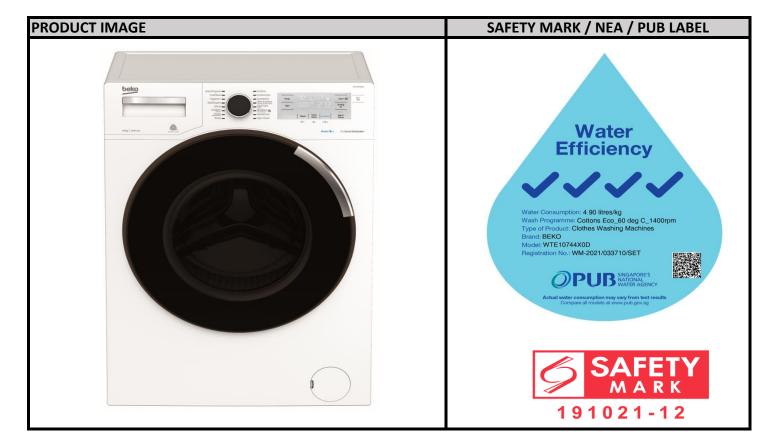

## **PRODUCT SPECIFICATONS**

MAIN PARTNER OF FC BARCELONA

| MODEL NO    | SKU CODE   | EAN CODE      |
|-------------|------------|---------------|
| WTE10744X0D | 7153242900 | 8690842245213 |

| SPECIFICATIONS       | PRODUCT CHARACTERISTICS                                                      |                                |  |
|----------------------|------------------------------------------------------------------------------|--------------------------------|--|
| Product Type         | 10KG Front Load Washing Machine                                              |                                |  |
| Performance          | Water Efficiency: 4 Ticks                                                    | Maximum Spin Speed: 1400 rpm   |  |
|                      | Water Consumption: 4.90 L/KG                                                 | Wash Programme: Cotton Eco 60C |  |
| Kay Fasturas         | Prosmart Inverter Motor / AquaTech Technology /                              |                                |  |
| Key Features         | Autodosing Technology / SteamCure Function                                   |                                |  |
| Number of Programmes | 16 Programs                                                                  |                                |  |
| Programmes           | Cottons / Cottons Eco / Synthetics / Daily Express or Xpress Super Short /   |                                |  |
|                      | Dark Care or Jeans / Woolens or Hand Wash / GentleCare / Spin+Drain /        |                                |  |
|                      | Rinse / Duvet or Downwear / Outdoor or Sports / Shirts / Stain Expert /      |                                |  |
|                      | Hygiene+ / CoolClean / Auto Program                                          |                                |  |
| Cofoty               | Door Lock Indicator / No Water Indicator / Child Lock / Time Delay 0-24hrs / |                                |  |
| Safety               | Unbalanced Load Control / Automatic Water Adjustment                         |                                |  |
| Dimensions           | (H x W x D) 840 x 600 x 640 mm                                               |                                |  |
| Warranty             | 3 Years Local Warranty* and 12 Year Motor Warranty                           |                                |  |
|                      | *(1st 2 Years Covers Parts & Labour, 3rd Year Parts Only)                    |                                |  |