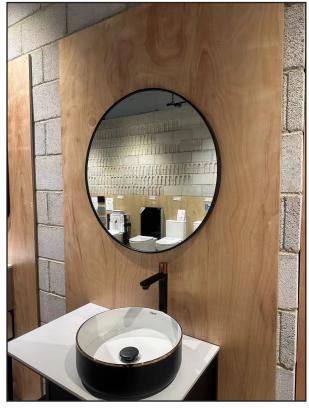

- \* Measured in Millimeters (mm)
- \* Product dimension is for reference only.
- \* Kindly allow 1-3cm of difference in actual product.

Upgrade your bathroom aesthetics with our versatile ACO Mirrors, available in three circular sizes of 60cm, 70cm, and 80cm in diameter. These mirrors feature a sophisticated matte black frame, adding a touch of modern elegance to your space. The classic design ensures timeless appeal, making them a perfect addition to any bathroom decor. Enjoy the simplicity and functionality of these mirrors without LED lights, providing a clear and refined reflection for your daily grooming routines.