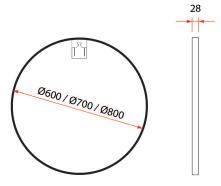

- \* Measured in Millimeters (mm)
- \* Product dimension is for reference only.
- \* Kindly allow 1-3cm of difference in actual product.

Upgrade your bathroom aesthetics with our versatile ACO Mirrors, available in three circular sizes of 60cm, 70cm, and 80cm in diameter. These mirrors feature a sophisticated matte black frame, adding a touch of modern elegance to your space. The classic design ensures timeless appeal, making them a perfect addition to any bathroom decor. Enjoy the simplicity and functionality of these mirrors without LED lights, providing a clear and refined reflection for your daily grooming routines.

4mm Non-metallic Mirror

Anti-oxidation and Anti-blacking Protection

Quick & Easy Installation

| <b>Product Information</b> |                              |                |                |
|----------------------------|------------------------------|----------------|----------------|
| Model                      | RBM-ACO R60-BK               | RBM-ACO R70-BK | RBM-ACO R80-BK |
| Frame Material             | Aluminum                     |                |                |
| Colour                     | Matte Black                  |                |                |
| Installation               | Wall-Mounted                 |                |                |
| Overall Dimension          | Dia 600 x 28mm               | Dia 700 x 28mm | Dia 800 x 28mm |
| Weight                     | 3.4kg                        | 4.75kg         | 6.1kg          |
| Package Included           | Mirror + Mounting Hardware   |                |                |
| Warranty (T&C's Apply)     | 1 year on mirror desilvering |                |                |