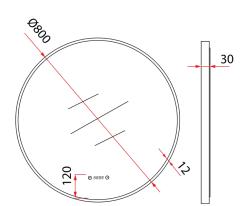

\* Measured in Millimeters (mm) \* Product dimension is for reference only.

\* Kindly allow 1-3cm of difference in actual product.

Warm Light

Natural Light

White Light

2xTouch Sense Switch

IP44 Rated

Stepless Dimming

Quick & Easy Installation

Tricolor LED

5mm Non-metallic Mirror

Demister

Years Warranty

Clock

CE Approved

| Product Information    |                               |
|------------------------|-------------------------------|
| Model                  | RBM-ACO R80LED-BK             |
| Frame Material         | Aluminum                      |
| Colour                 | Matte Black                   |
| Installation           | Wall-Mounted                  |
| Overall Dimension      | Dia 800 x 30mm                |
| Weight                 | 8.4kg                         |
| Package Included       | Mirror + Mounting Hardware    |
| Warranty (T&C's Apply) | 2 years on mirror desilvering |