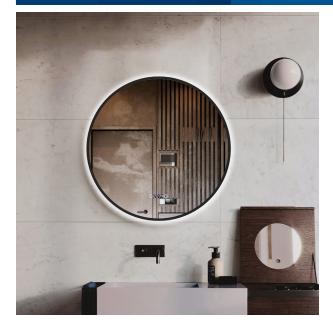

## LED Round Framed Mirror

Rubine's ACO LED Mirror offers three light color options: warm, neutral, and white. Its 5mm thickness means it's durable and sturdy. These mirrors are lightweight, non-metallic, and corrosion-resistant, perfect for bathrooms. You can easily control the lighting with a simple touch, no buttons needed. Adjust the brightness smoothly to suit your preference, from soft ambient light to bright illumination.

No more foggy mirrors! The built-in demister keeps it clear, even in steamy conditions, ideal for makeup and shaving. It's splash-proof, protecting against water and dust. Plus, with a two-year warranty, you're covered against any manufacturing defects, giving you peace of mind.

Quick & Easy Installation

Tricolor LED

5mm Non-metallic Mirror

Demister

Years Warranty

Clock

CE Approved

| Product Information    |                               |
|------------------------|-------------------------------|
| Model                  | RBM-ACO R80LED-BK             |
| Frame Material         | Aluminum                      |
| Colour                 | Matte Black                   |
| Installation           | Wall-Mounted                  |
| Overall Dimension      | Dia 800 x 30mm                |
| Weight                 | 8.4kg                         |
| Package Included       | Mirror + Mounting Hardware    |
| Warranty (T&C's Apply) | 2 years on mirror desilvering |