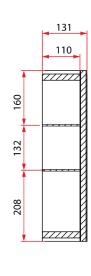

| Product Information     |                                                                       |
|-------------------------|-----------------------------------------------------------------------|
| Model                   | RMC-1138D10 BK / RMC-1138D10 WH                                       |
| Cabinet Material        | 18/8 Stainless Steel / Non-metallic Mirror / 5mm Tempered Glass Shelf |
| Colour                  | Pearl Black / Pearl White                                             |
| Installation            | Wall Mounted                                                          |
| Adjustable Shelf Height | No                                                                    |
| Overall Dimension       | 380 x 131 x 500mm                                                     |
| Package Included        | Mirror Cabinet + Mounting Hardware                                    |
| Warranty (T&C's Apply)  | 1 Year Parts + Service                                                |