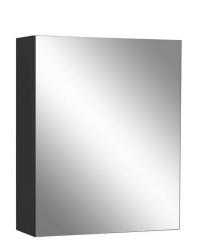

| Product Information     |                                                                       |
|-------------------------|-----------------------------------------------------------------------|
| Model                   | RMC-1138D10 BK / RMC-1138D10 WH                                       |
| Cabinet Material        | 18/8 Stainless Steel / Non-metallic Mirror / 5mm Tempered Glass Shelf |
| Colour                  | Pearl Black / Pearl White                                             |
| Installation            | Wall Mounted                                                          |
| Adjustable Shelf Height | No                                                                    |
| Overall Dimension       | 380 x 131 x 500mm                                                     |
| Package Included        | Mirror Cabinet + Mounting Hardware                                    |
| Warranty (T&C's Apply)  | 1 Year Parts + Service                                                |