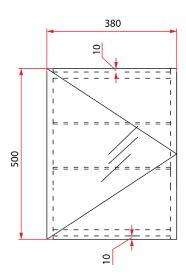

| Product Information     |                                                                       |
|-------------------------|-----------------------------------------------------------------------|
| Model                   | RMC-1138D10 BK / RMC-1138D10 WH                                       |
| Cabinet Material        | 18/8 Stainless Steel / Non-metallic Mirror / 5mm Tempered Glass Shelf |
| Colour                  | Pearl Black / Pearl White                                             |
| Installation            | Wall Mounted                                                          |
| Adjustable Shelf Height | No                                                                    |
| Overall Dimension       | 380 x 131 x 500mm                                                     |
| Package Included        | Mirror Cabinet + Mounting Hardware                                    |
| Warranty (T&C's Apply)  | 1 Year Parts + Service                                                |