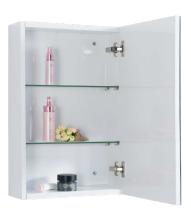

| Product Information     |                                                                       |
|-------------------------|-----------------------------------------------------------------------|
| Model                   | RMC-1138D10 BK / RMC-1138D10 WH                                       |
| Cabinet Material        | 18/8 Stainless Steel / Non-metallic Mirror / 5mm Tempered Glass Shelf |
| Colour                  | Pearl Black / Pearl White                                             |
| Installation            | Wall Mounted                                                          |
| Adjustable Shelf Height | No                                                                    |
| Overall Dimension       | 380 x 131 x 500mm                                                     |
| Package Included        | Mirror Cabinet + Mounting Hardware                                    |
| Warranty (T&C's Apply)  | 1 Year Parts + Service                                                |