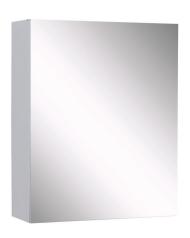

| Product Information     |                                                                       |
|-------------------------|-----------------------------------------------------------------------|
| Model                   | RMC-1138D10 BK / RMC-1138D10 WH                                       |
| Cabinet Material        | 18/8 Stainless Steel / Non-metallic Mirror / 5mm Tempered Glass Shelf |
| Colour                  | Pearl Black / Pearl White                                             |
| Installation            | Wall Mounted                                                          |
| Adjustable Shelf Height | No                                                                    |
| Overall Dimension       | 380 x 131 x 500mm                                                     |
| Package Included        | Mirror Cabinet + Mounting Hardware                                    |
| Warranty (T&C's Apply)  | 1 Year Parts + Service                                                |