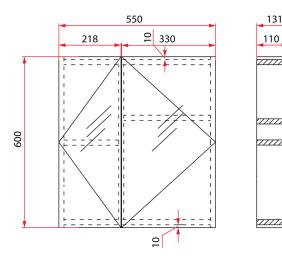

| Product Information     |                                                                    |
|-------------------------|--------------------------------------------------------------------|
| Model                   | RMC-1355D15 BK / RMC-1355D15 WH                                    |
| Cabinet Material        | 18/8 Stainless Steel / Non-metallic Mirror / Stainless Steel Shelf |
| Colour                  | Pearl Black / Pearl White                                          |
| Installation            | Wall Mounted                                                       |
| Adjustable Shelf Height | No                                                                 |
| Overall Dimension       | 550 x 131 x 600mm                                                  |
| Package Included        | Mirror Cabinet + Mounting Hardware                                 |
| Warranty (T&C's Apply)  | 1 Year Parts + Service                                             |