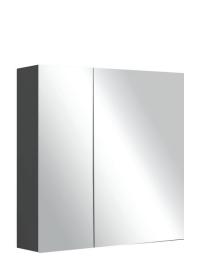

| Product Information     |                                                                    |
|-------------------------|--------------------------------------------------------------------|
| Model                   | RMC-1355D15 BK / RMC-1355D15 WH                                    |
| Cabinet Material        | 18/8 Stainless Steel / Non-metallic Mirror / Stainless Steel Shelf |
| Colour                  | Pearl Black / Pearl White                                          |
| Installation            | Wall Mounted                                                       |
| Adjustable Shelf Height | No                                                                 |
| Overall Dimension       | 550 x 131 x 600mm                                                  |
| Package Included        | Mirror Cabinet + Mounting Hardware                                 |
| Warranty (T&C's Apply)  | 1 Year Parts + Service                                             |