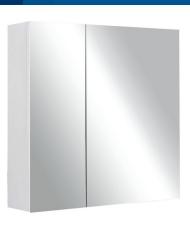

| Product Information     |                                                                    |
|-------------------------|--------------------------------------------------------------------|
| Model                   | RMC-1355D15 BK / RMC-1355D15 WH                                    |
| Cabinet Material        | 18/8 Stainless Steel / Non-metallic Mirror / Stainless Steel Shelf |
| Colour                  | Pearl Black / Pearl White                                          |
| Installation            | Wall Mounted                                                       |
| Adjustable Shelf Height | No                                                                 |
| Overall Dimension       | 550 x 131 x 600mm                                                  |
| Package Included        | Mirror Cabinet + Mounting Hardware                                 |
| Warranty (T&C's Apply)  | 1 Year Parts + Service                                             |