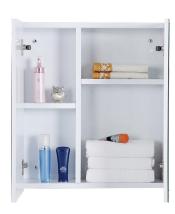

| Product Information     |                                                                    |
|-------------------------|--------------------------------------------------------------------|
| Model                   | RMC-1355D15 BK / RMC-1355D15 WH                                    |
| Cabinet Material        | 18/8 Stainless Steel / Non-metallic Mirror / Stainless Steel Shelf |
| Colour                  | Pearl Black / Pearl White                                          |
| Installation            | Wall Mounted                                                       |
| Adjustable Shelf Height | No                                                                 |
| Overall Dimension       | 550 x 131 x 600mm                                                  |
| Package Included        | Mirror Cabinet + Mounting Hardware                                 |
| Warranty (T&C's Apply)  | 1 Year Parts + Service                                             |