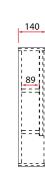

| •                      |                                 |
|------------------------|---------------------------------|
| Product Information    |                                 |
| Model                  | RMC-ACO-4060D1S1                |
| Material               | PVC                             |
| Available Colour       | Gun Metal / Stone Design / Wood |
| Installation           | Wall-Mounted Vertical           |
| Reversible             | No                              |
| Adjustable Shelf       | No                              |
| Overall Dimension      | 400 x 600 x 140mm               |
| Weight                 | 8.43kg                          |
| Package Included       | Mirror + Mounting Hardware      |
| Warranty (T&C's Apply) | 1 year on mirror desilvering    |

- \* Measured in Millimeters (mm)
- \* Product dimension is for reference only.
- \* Kindly allow 1-3cm of difference in actual product.

<sup>\*</sup>Copyright. All Rights Reserved. Rubine is constantly improving its products and make changes if deemed necessary.