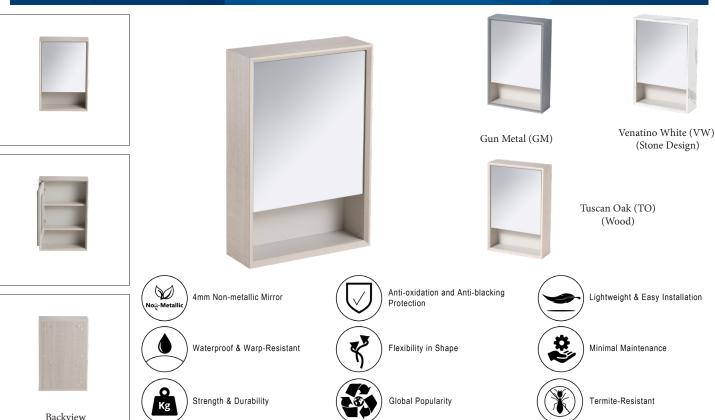

## 1 Door 1 Shelf PVC Mirror Cabinet

Start each morning by seeing yourself in our ACO mirror cabinet, the perfect centerpiece for your bathroom. Featuring a premium 4mm non-metallic mirror that offers a crystal-clear reflection. Our ACO mirror cabinet is more than just looks; its PVC material highlights its thoughtful design with it lightweight material yet resilient, can easily withstands common household challenges like termites, moisture, and distortion.

Whether you're drawn to the rustic charm of classic wood tones, a contemporary elegance of stone finishes, or a sleek edgy gun metal, our ACO mirror cabinet has the perfect option for you. Each cabinet seamlessly complements any decor, enhancing everything from a minimalist city loft to a cozy suburban retreat.

More than just a cabinet, it embodies a commitment to timeless design and hassle-free living, making it a valued addition to homes everywhere. Pair it with our ACO PVC Vanity Cabinet for a cohesive look, and trust that the ACO Mirror Cabinet will maintain its charm for years, adding a touch of lasting luxury to your space.

| •                      |                                 |
|------------------------|---------------------------------|
| Product Information    |                                 |
| Model                  | RMC-ACO-4060D1S1                |
| Material               | PVC                             |
| Available Colour       | Gun Metal / Stone Design / Wood |
| Installation           | Wall-Mounted Vertical           |
| Reversible             | No                              |
| Adjustable Shelf       | No                              |
| Overall Dimension      | 400 x 600 x 140mm               |
| Weight                 | 8.43kg                          |
| Package Included       | Mirror + Mounting Hardware      |
| Warranty (T&C's Apply) | 1 year on mirror desilvering    |