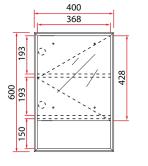

| •                      |                                 |
|------------------------|---------------------------------|
| Product Information    |                                 |
| Model                  | RMC-ACO-4060D1S1                |
| Material               | PVC                             |
| Available Colour       | Gun Metal / Stone Design / Wood |
| Installation           | Wall-Mounted Vertical           |
| Reversible             | No                              |
| Adjustable Shelf       | No                              |
| Overall Dimension      | 400 x 600 x 140mm               |
| Weight                 | 8.43kg                          |
| Package Included       | Mirror + Mounting Hardware      |
| Warranty (T&C's Apply) | 1 year on mirror desilvering    |

- \* Measured in Millimeters (mm)
- \* Product dimension is for reference only.
- \* Kindly allow 1-3cm of difference in actual product.

<sup>\*</sup>Copyright. All Rights Reserved. Rubine is constantly improving its products and make changes if deemed necessary.