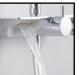

## Waterfall spout

The wide spout design provides you with a gentle and delicate laminar flow of water creating an exquisite waterfall effect.

70,000 times tested on cartridge

| Product Information    |                                                                                 |
|------------------------|---------------------------------------------------------------------------------|
| Model                  | RSC-DECKOS U2 CH                                                                |
| Material               | Mixer (Brass), Column (SUS304), Handshower (ABS), Overhead shower (ABS)         |
| Surface Finishing      | Electroplate                                                                    |
| Colour                 | Chrome                                                                          |
| No. of Spray           | 1 (Overhead shower) / 3 (Handshower)                                            |
| Type Of Cartridge      | 35mm                                                                            |
| Water Efficiency       | 2 ticks                                                                         |
| Water Consumption      | 6.40 litres/min                                                                 |
| PUB Reg No.            | SHT-2022/038566/SLS                                                             |
| Package Included       | Overhead Shower + Shower Column + Handshower + Mixer + Hose + Mounting Hardware |
| Warranty (T&C's Apply) | 1 Year Parts + Service / 7 Years On Cartridge And Diverter                      |