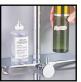

## DECKOS U2

Rainshower Column With Shelf

Introducing the Rubine DECKOS series rain shower column – a revolution in shower design that offers unparalleled convenience and style. One of the standout features is it equips with a bath shelf on the mixer, this is perfect for those who want to maximize their bathroom space without sacrificing functionality. It is 100% made of brass so it can withstand any rough use or heavy load, and measures 25x11cm which is spacious enough for a bottle of shower gel and shampoo. The spray nozzles of the hand and head shower are made of high-quality soft silicone that provides a luxurious and gentle shower experience, also it is easy to clean and more durable.

Space-saving

Designed with a small platform for storage function at a size of 25x11cm. It is able to take a weight of 20kg.