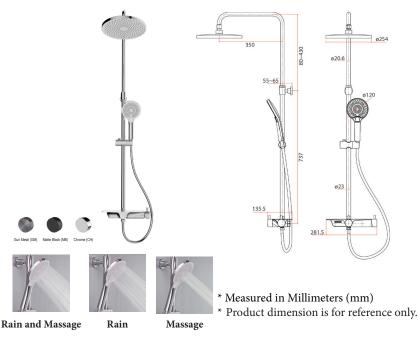

## DECKOS U2

Rainshower Column With Shelf

Introducing the Rubine DECKOS series rain shower column – a revolution in shower design that offers unparalleled convenience and style. One of the standout features is it equips with a bath shelf on the mixer, this is perfect for those who want to maximize their bathroom space without sacrificing functionality. It is 100% made of brass so it can withstand any rough use or heavy load, and measures 25x11cm which is spacious enough for a bottle of shower gel and shampoo. The spray nozzles of the hand and head shower are made of high-quality soft silicone that provides a luxurious and gentle shower experience, also it is easy to clean and more durable.

Designed for either exposed or concealed pipe installation, the DECKOS U2 features a sleek and elegant round design and the F4 boasts a bold and modern square design. They come in three stylish colors – glossy chrome, matte black, and trendy gunmetal – all of which feature an electroplated surface finish that will not peel off or fade over time. Last but not least, it also features a stunning waterfall spout that adds an extra touch of luxury to your shower experience.

## Waterfall spout

The wide spout design provides you with a gentle and delicate laminar flow of water creating an exquisite waterfall effect.

70,000 times tested on cartridge

| Product Information    |                                                                                 |
|------------------------|---------------------------------------------------------------------------------|
| Model                  | RSC-DECKOS U2 CH                                                                |
| Material               | Mixer (Brass), Column (SUS304), Handshower (ABS), Overhead shower (ABS)         |
| Surface Finishing      | Electroplate                                                                    |
| Colour                 | Chrome                                                                          |
| No. of Spray           | 1 (Overhead shower) / 3 (Handshower)                                            |
| Type Of Cartridge      | 35mm                                                                            |
| Water Efficiency       | 2 ticks                                                                         |
| Water Consumption      | 6.40 litres/min                                                                 |
| PUB Reg No.            | SHT-2022/038566/SLS                                                             |
| Package Included       | Overhead Shower + Shower Column + Handshower + Mixer + Hose + Mounting Hardware |
| Warranty (T&C's Apply) | 1 Year Parts + Service / 7 Years On Cartridge And Diverter                      |