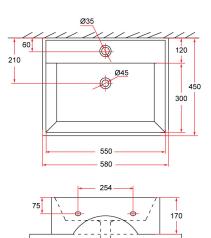

| Product Information    |                                                               |
|------------------------|---------------------------------------------------------------|
| Model                  | VENTO 58M                                                     |
| Material               | Vitreous China                                                |
| Surface Finishing      | High gloss finish                                             |
| Colour                 | White                                                         |
| Installation           | Wall-hung / countertop with mixer hole                        |
| Overflow               | Yes                                                           |
| Overall Dimension      | 580 x 450 x 170mm                                             |
| Net Weight             | 18 kg                                                         |
| Package Included       | Basin + Chrome waste with overflow (CBA-202CH) + Mounting Kit |
| Warranty (T&C's Apply) | 1 Year Parts + Service / 5 Years On Ceramic Part              |