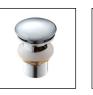

## Matching Accessories

CBA-202CH Chrome waste with overflow

CBA-202CR/W Ceramic waste White with overflow

CBA-203-BT1/CH Ceramic waste Brass bottle trap Black with overflow Chrome

CBA-203-BT1/BK Brass bottle trap Black