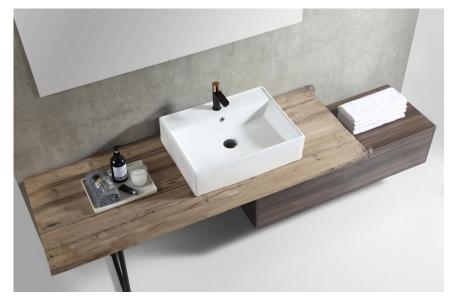

## VENTO Wall-Hung/Countertop Basin

- \* Measured in Millimeters (mm)
- \* Product dimension is for reference only.

Just a simple wall-hung basin coupled with a designer bottle-trap is the most original way of decorating your bathroom. If you pair the basin with a matt black faucet, it will give you a boutique feel in your bathroom. VENTO basin brings you back to basic.