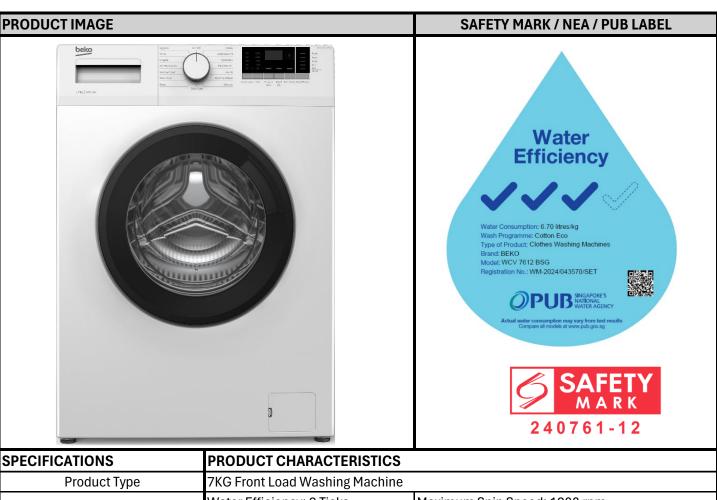

## **PRODUCT SPECIFICATONS**

| MODEL NO     | SKU CODE   | EAN CODE      |
|--------------|------------|---------------|
| WCV 7612 BSG | 8783953200 | 8690842615429 |

| SPECIFICATIONS       | PRODUCT CHARACTERISTICS                                                      |                              |  |  |
|----------------------|------------------------------------------------------------------------------|------------------------------|--|--|
| Product Type         | 7KG Front Load Washing Machine                                               |                              |  |  |
| Performance          | Water Efficiency: 3 Ticks                                                    | Maximum Spin Speed: 1200 rpm |  |  |
|                      | Water Consumption: 6.70 L/KG                                                 | Wash Programme: Cotton Eco   |  |  |
| Voy Footures         | OptiSense® Technology / GentleCare™ Technology / DrumClean Program           |                              |  |  |
| Key Features         | Remain Time Display / ProSmart™ Inverter Motor                               |                              |  |  |
| Number of Programmes | 16 Programs                                                                  |                              |  |  |
| Programmes           | Cottons / Cottons Eco / Synthetics / Daily Express or Xpress Super Short /   |                              |  |  |
|                      | Dark Care or Jeans / Woolens or Hand Wash / GentleCare / Spin+Drain /        |                              |  |  |
|                      | Rinse / Duvet or Downwear / Outdoor or Sports / Shirts / Stain Expert /      |                              |  |  |
|                      | Hygiene+ / CoolClean / Auto Program                                          |                              |  |  |
| Safety               | Door Lock Indicator / No Water Indicator / Child Lock / Time Delay 0-24hrs / |                              |  |  |
|                      | Unbalanced Load Control / Automatic Water Adjustment                         |                              |  |  |
| Dimensions           | (H x W x D) 840 x 600 x 490mm                                                |                              |  |  |
| Warranty             | 3 Years Local Warranty* and 12 Year Motor Warranty                           |                              |  |  |
|                      | *(1st 2 Years Covers Parts & Labour, 3rd Year Parts Only)                    |                              |  |  |