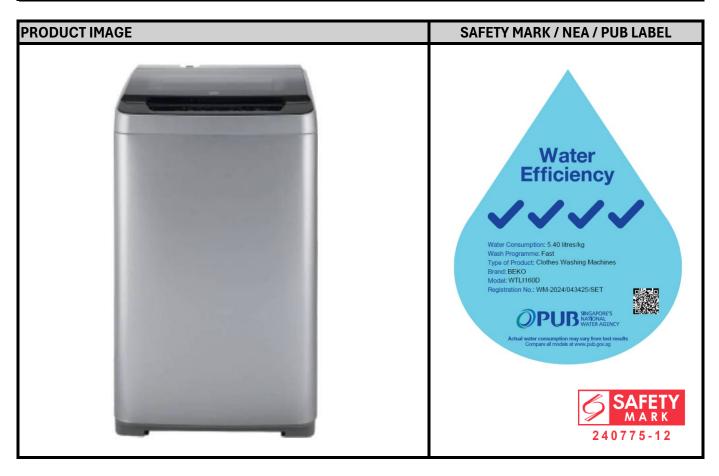

## **PRODUCT SPECIFICATONS**

| MODEL NO | SKU CODE   | EAN CODE      |
|----------|------------|---------------|
| WTLI160D | 8889493200 | 8690842277740 |

| SPECIFICATIONS       | PRODUCT CHARACTERISTICS                                   |                             |  |  |
|----------------------|-----------------------------------------------------------|-----------------------------|--|--|
| Product Type         | 16KG Top Load Washing Machine                             |                             |  |  |
| Performance          | Water Efficiency: 4 Ticks                                 | Maximum Spin Speed: 700 rpm |  |  |
|                      | Water Consumption: 5.40 L/KG                              | Wash Programme: Fast        |  |  |
| Key Features         | AquaSonic+™ / Over Flow Safety / Auto Balance Detection   |                             |  |  |
|                      | Fuzzy Control                                             |                             |  |  |
| Number of Programmes | 10 Programs                                               |                             |  |  |
| Programmes           | Fuzzy / Heavy / Soft / Standard / Wool /                  |                             |  |  |
|                      | Fast / Child Lock / Tub clean / Air Dry / Water Cycle     |                             |  |  |
| Safety               | Child Lock                                                |                             |  |  |
| Dimensions           | (H x W x D) 1060 x 665 x 675 mm                           |                             |  |  |
| Warranty             | 3 Years Local Warranty* and 5 Year Motor Warranty         |                             |  |  |
|                      | *(1st 2 Years Covers Parts & Labour, 3rd Year Parts Only) |                             |  |  |